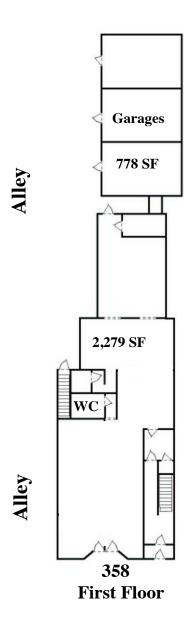

# 358 West Patrick Street Floor Plan

### 358 W. Patrick St.

358 W. Patrick St.

Main Floor – 2,279 SF <u>Garages NI\* (778 SF)</u> Total SF – 2,279 SF

358A W. Patrick St. - 2nd Fl W.

<u>2nd Floor – 868 SF</u> Total SF – 868 SF

358B W. Patrick St. – 2nd Fl. E. 2nd Floor – 633 SF

Total SF - 633 SF

\*NI = Not Included

All Information Deemed Reliable, But Not Guaranteed.

**Patrick Street** 