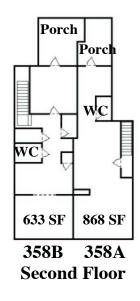

# 358 West Patrick Street Floor Plan

### 358 W. Patrick St.

358 W. Patrick St.

Main Floor – 2,279 SF <u>Garages NI\* (778 SF)</u> Total SF – 2,279 SF

358A W. Patrick St. - 2nd Fl W.

<u>2nd Floor – 868 SF</u> Total SF – 868 SF

358B W. Patrick St. – 2nd Fl. E. 2nd Floor – 633 SF

Total SF - 633 SF

\*NI = Not Included

All Information Deemed Reliable, But Not Guaranteed.

**Patrick Street** 