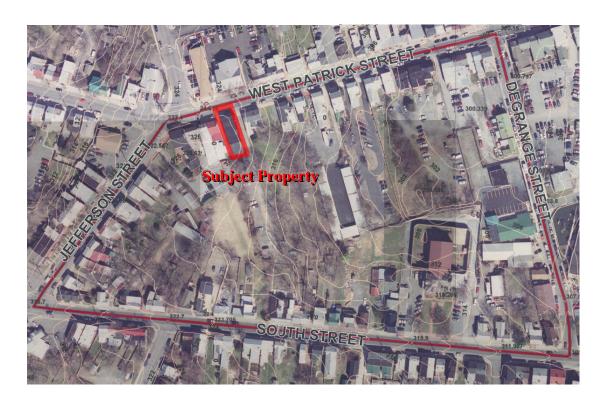

## 358 West Patrick Street Frederick, Maryland 21701

3,780 SF Mixed Use Building
Live/Work in Historic Downtown Frederick.
Walk to City Hall, Restaurants & Shops.
Great Visibility ~ Zoned DB ~ Downtown Business
Free Off-Street Parking & Garages.

#### **Directions:**

From Rt. 15 take Exit 56 (Patrick Street Exit), go straight on Patrick Street into Frederick. Traffic will split to one way roads. Continue on South Street and Turn left at DeGrange Street. Continue to Patrick Street and Turn left onto Patrick Street. Continue to property on Left.