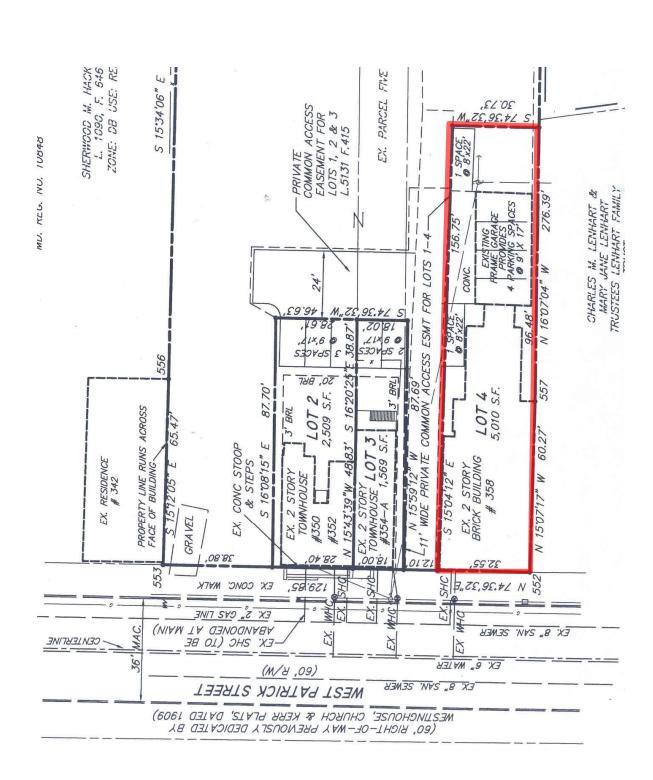

## 358 West Patrick Street Frederick, Maryland 21701

3,780 SF Mixed Use Building
Live/Work in Historic Downtown Frederick.
Walk to City Hall, Restaurants & Shops.
Great Visibility ~ Zoned DB ~ Downtown Business
Free Off-Street Parking & Garages.

358 W Patrick – 1<sup>st</sup> Fl. – 2,279 SF 358A W Patrick – 2<sup>nd</sup> Fl. – 868 SF 358B W Patrick – 2<sup>nd</sup> Fl. – 633 SF

All information deemed reliable, but not guaranteed

FOR ADDITIONAL INFORMATION CONTACT: Nancy Green

### 358 W. Patrick St.

358 W. Patrick St.

Main Floor – 2,279 SF <u>Garages NI\* (778 SF)</u> Total SF – 2,279 SF

358A W. Patrick St. - 2nd Fl W.

<u>2nd Floor – 868 SF</u> Total SF – 868 SF

358B W. Patrick St. – 2nd Fl. E. 2nd Floor – 633 SF

Total SF - 633 SF

\*NI = Not Included

All Information Deemed Reliable, But Not Guaranteed.

**Patrick Street** 