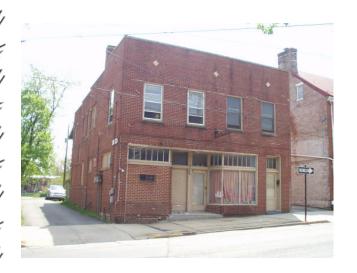

## 358 West Patrick Street Frederick, Maryland 21701

3,780 SF Mixed Use Building
Live/Work in Historic Downtown Frederick.
Walk to City Hall, Restaurants & Shops.
Great Visibility ~ Zoned DB ~ Downtown Business
Free Off-Street Parking & Garages.

358 W Patrick – 1<sup>st</sup> Fl. – 2,279 SF 358A W Patrick – 2<sup>nd</sup> Fl. – 868 SF 358B W Patrick – 2<sup>nd</sup> Fl. – 633 SF

All information deemed reliable, but not guaranteed

FOR ADDITIONAL INFORMATION CONTACT: Nancy Green