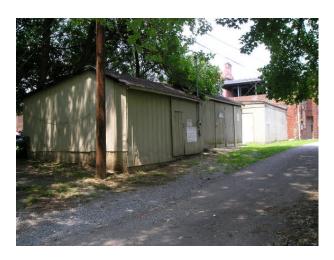

## 358 West Patrick Street Frederick, Maryland 21701

3,780 SF Mixed Use Building
Live/Work in Historic Downtown Frederick.
Walk to City Hall, Restaurants & Shops.
Great Visibility ~ Zoned DB ~ Downtown Business
Free Off-Street Parking & Garages.

358 W Patrick – 1<sup>st</sup> Fl. – 2,279 SF 358A W Patrick – 2<sup>nd</sup> Fl. – 868 SF 358B W Patrick – 2<sup>nd</sup> Fl. – 633 SF

All information deemed reliable, but not guaranteed

FOR ADDITIONAL INFORMATION CONTACT: Nancy Green

### 358 W. Patrick St.

358 W. Patrick St.

Main Floor – 2,279 SF <u>Garages NI\* (778 SF)</u> Total SF – 2,279 SF

358A W. Patrick St. - 2nd Fl W.

<u>2nd Floor – 868 SF</u> Total SF – 868 SF

358B W. Patrick St. – 2nd Fl. E. 2nd Floor – 633 SF